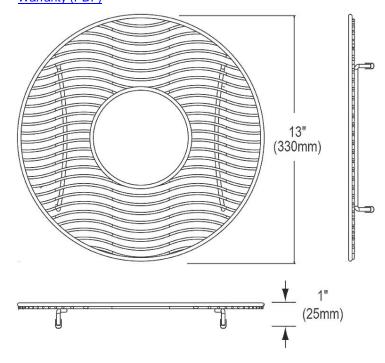

## **PRODUCT SPECIFICATIONS**

Elkay Stainless Steel 13" x 13" x 1" Bottom Grid. Overall dimensions are 13" x 13" x 1".

Made of Stainless Steel

| Material:          | Stainless Steel          |
|--------------------|--------------------------|
| Finish:            | Polished Stainless Steel |
| Dimensions:        | 13" x 13" x 1"           |
| Fits Bowl Size(s): | 14" diameter             |