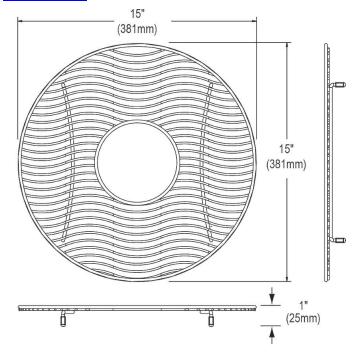

## **PRODUCT SPECIFICATIONS**

Elkay Stainless Steel 15" x 15" x 1" Bottom Grid. Overall dimensions are 15" x 15" x 1".

Made of Stainless Steel

| Material:          | Stainless Steel          |
|--------------------|--------------------------|
| Finish:            | Polished Stainless Steel |
| Dimensions:        | 15" x 15" x 1"           |
| Fits Bowl Size(s): | 16" diameter             |