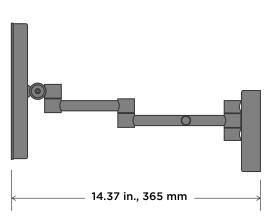

V electrical connection
- Wall mount model comes ready for hardwire and requires a standard 3.5" or 4" octagonal electrical box
- Controlled by on/off switch on fixture
- Fixture can only be hung in the WxH orientation as shown; fixture is not field-interchangeable

# **MODELS**

| Base Model*          | Mounting   | Finish      | Mirror Dimensions | Power<br>Requirements |
|----------------------|------------|-------------|-------------------|-----------------------|
| MM-GLA-WM-MB-120V-5X | Wall Mount | Matte Black | 7.93"D<br>201.5mm | 120 VAC, 6W           |

<sup>\*</sup>Base model number shown only. To specify additional options, contact Electric Mirror at <a href="mailto:residential@electricmirror.com">residential@electricmirror.com</a>.

# **DIMENSIONAL DRAWING** (Not to scale)