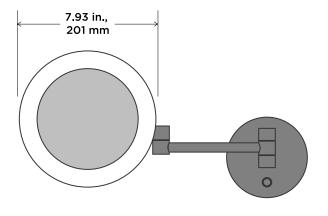

# **MODELS**

| Base Model*          | Mounting   | Finish      | Mirror Dimensions | Power<br>Requirements |
|----------------------|------------|-------------|-------------------|-----------------------|
| MM-GLA-WM-MB-120V-5X | Wall Mount | Matte Black | 7.93"D<br>201.5mm | 120 VAC, 6W           |

# **DIMENSIONAL DRAWING** (Not to scale)