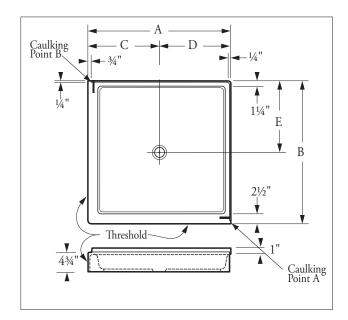

#### Accessories

Strainer, Chrome Strainer, Plastic Repair Kit.

Dimensions may vary  $\pm 1/4$ " inch. Please check unit before installation. Place receptor on a bed of mortar or plaster for warranty compliance.

## FLORESTONE PRODUCTS CO., INC.

2851 Falcon Drive • Madera, CA 93637

T. 559.661.4171 • T. 800.446.8827

F. 559.661.2070 • florestone.com

One piece, double threshold model for corner installation. Square 32" x 32" dimension allows either right-hand or left-hand corner installation.

| Model        | Α   | В   | С   | D   | Ε   | WT. |
|--------------|-----|-----|-----|-----|-----|-----|
| 3232F-Corner | 32" | 32" | 16" | 16" | 16" | 59  |
| 4242F-Corner | 42" | 42" | 21" | 21" | 21" | 60  |