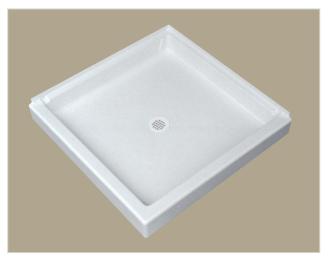

## FLORESTONE PRODUCTS CO., INC.

2851 Falcon Drive • Madera, CA 93637

T. 559.661.4171 • T. 800.446.8827

F. 559.661.2070 • florestone.com

One piece, double threshold model for corner installation. Square 32" x 32" dimension allows either right-hand or left-hand corner installation.

| Model        | Α   | В   | С   | D   | Ε   | WT. |
|--------------|-----|-----|-----|-----|-----|-----|
| 3232F-Corner | 32" | 32" | 16" | 16" | 16" | 59  |
| 4242F-Corner | 42" | 42" | 21" | 21" | 21" | 60  |