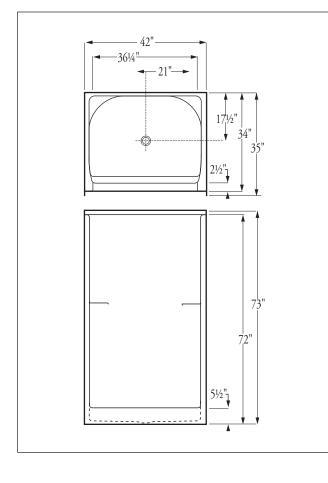

### Florestone Model 42-3W Fiberglass Shower

42" x 35" x 73" Weight: 100 lbs.

Unit to be supplied with 2" PNC non-caulk drain.

Standard Color: White

Dimensions may vary  $\pm$  1/4" inch. Please check unit before installation.