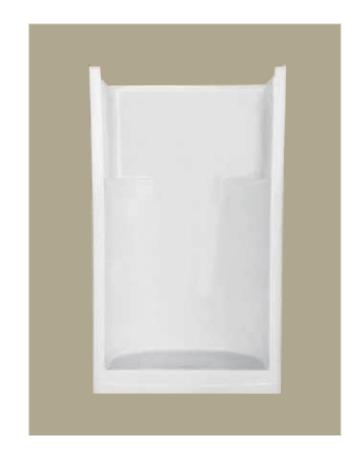

### Florestone Model 42-3W Fiberglass Shower

42" x 35" x 73" Weight: 100 lbs.

#### Architect's Specifications

Furnish and install one piece shower unit Model 42-3W as manufactured by Florestone Products Company. Unit to be manufactured of gel-coated fiberglass meeting Class C Flame Retardance and to be supplied with slip-resistant floor laminated for extra rigidity. Color will be white (unless otherwise specified).

Unit to be supplied with 2" PNC non-caulk drain.

Standard Color: White

Dimensions may vary  $\pm$  1/4" inch. Please check unit before installation.