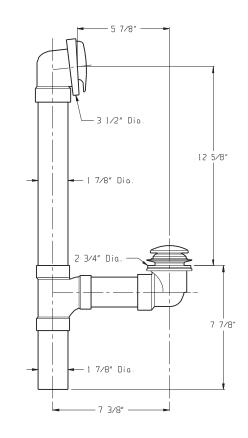

# 41-532 Auto Trip Bath Drains (Schedule 40)

## **Features:**

- Fits most tubs 14" to 16" high
- 1-1/2" schedule 40 plastic tubing in PVC
- Patented adjustable self-retaining rubber head gasket
- Cast brass shoe plug
- Positive seal with long lasting cam mechanism
- Partially assembled in carton
- Compartmentalized packaging
- Available in Chrome only

## **Catalog Numbers:**

**41-532** PVC (Chrome)