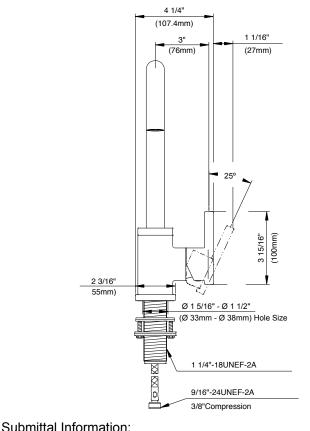

## Features/Benefits

- 13 1/16" Spout Height, 5 3/16" Spout Reach
- 1.75 gpm (6.6 L/min) Max Flow @ 60 psi
- Ceramic Disc Cartridge
- 360 Degree Swivel Spout
- Single Hole Installation
- Optional Deck Plate, DA667229, Sold Separately
- Optional Temperature Indicator Included