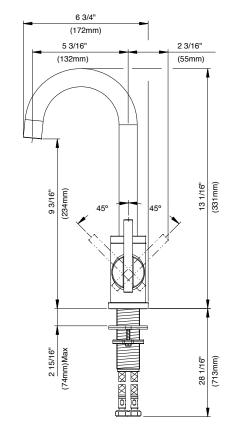

## Features/Benefits

- 13 1/16" Spout Height, 5 3/16" Spout Reach
- 1.75 gpm (6.6 L/min) Max Flow @ 60 psi
- Ceramic Disc Cartridge
- 360 Degree Swivel Spout
- Single Hole Installation
- Optional Deck Plate, DA667229, Sold Separately
- Optional Temperature Indicator Included