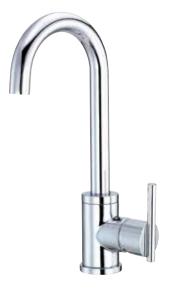

## Features/Benefits

- 13 1/16" Spout Height, 5 3/16" Spout Reach
- 1.75 gpm (6.6 L/min) Max Flow @ 60 psi
- Ceramic Disc Cartridge
- 360 Degree Swivel Spout
- Single Hole Installation
- Optional Deck Plate, DA667229, Sold Separately
- Optional Temperature Indicator Included