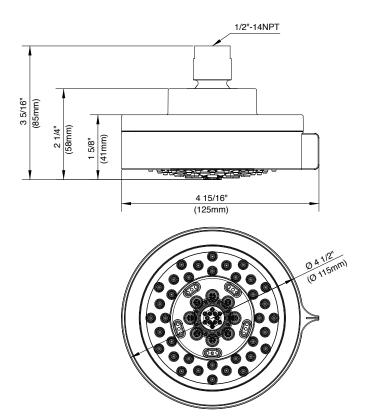

## 4 ½" PARMA™ FIVE-FUNCTION SHOWERHEAD

#### Model

D460064

### Description

- 5 functions: wide, centerjet, aeration, massage and wide + centerjet
- Dual Valve<sup>™</sup> Technology and Air Injection<sup>™</sup> Technology
- Brass ball joint with polymer shell
  Easy-Glide™ selector ring
- Optimizes water intensity even at low pressures
- · With 71 easy clean jets
- 1.75gpm (6.6 L/min) manximum flow rate @80psi