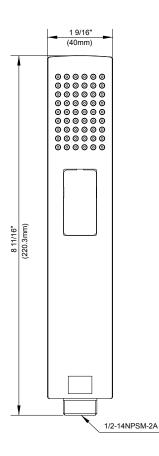

# D492120 Square Roman Tub Personal Spray

### Features/Benefits

- 2.5 gpm (9.5 L/min) Max Flow @ 80 psi
- Single Function
- Personal Spray with Soft Touch Control
- Use with D491122 Rough-In, Sold Separately
- Coordinates with Avian<sup>™</sup>, Mid-Town<sup>®</sup>, Sirius<sup>®</sup> and Vaughn<sup>®</sup> Collections