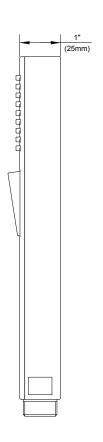

# D492120 Square Roman Tub Personal Spray

### Features/Benefits

- 2.5 gpm (9.5 L/min) Max Flow @ 80 psi
- Single Function
- Personal Spray with Soft Touch Control
- Use with D491122 Rough-In, Sold Separately
- Coordinates with Avian<sup>™</sup>, Mid-Town<sup>®</sup>, Sirius<sup>®</sup> and Vaughn<sup>®</sup> Collections