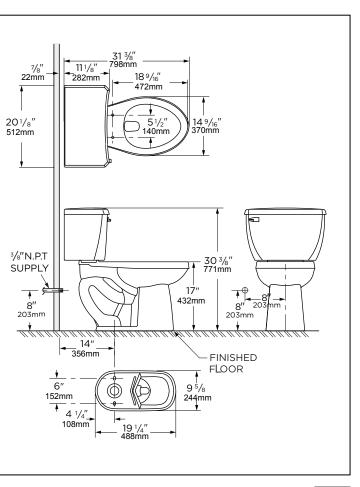

# **Technical Information:**

| Configuration        | Two-piece, ErgoHeight™ ADA<br>Elongated Toilet |
|----------------------|------------------------------------------------|
| Water per Flush      | 1.6 gpf (6.0 Lpf)                              |
| Rough-In             | 14″                                            |
| Height               | 30 <sup>3</sup> /8″                            |
| Width                | 20 1/8"                                        |
| Depth                | 31 <sup>3</sup> /8″                            |
| Trapway              | 2"                                             |
| Large Water Surface  | 8 <sup>11</sup> /16" x 6 <sup>5</sup> /16"     |
| Shipping weight Bowl | 52.9 lbs                                       |
| Shipping weight Tank | 49 lbs                                         |

### Warranty:

• Limited Lifetime on Vitreous China, refer to the website for more details.

NOTES: All dimensions are in inches and milimeters. Illustrations may not be drawn to scale.

#### IMPORTANT:

Dimensions of fixtures are nominal and may vary within the range of tolerances established by ASME standard A 112.19.2 THIS FIXTURE QUALIFIES ACCORDING TO ASME TEST PROCEDURES AS A LOW CONSUMPTION WATER CLOSET WITH AN AVERAGE CONSUMPTION OF 1.6 gpf (6.0 Lpf) OR LESS.