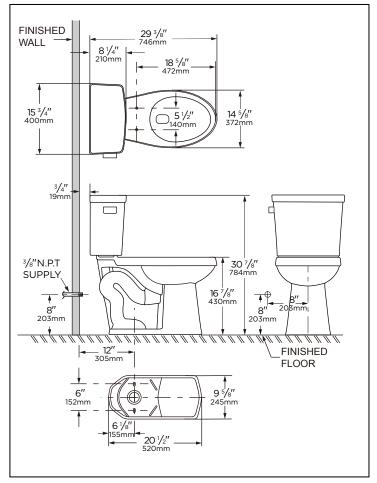

## **Technical Information:**

| Configuration        | Two-piece, ErgoHeight™ ADA<br>Elongated Toilet |
|----------------------|------------------------------------------------|
| Water per Flush      | 1.28 gpf (4.8 Lpf)                             |
| Rough-In             | 12"                                            |
| Height               | 30 <sup>7</sup> /8"                            |
| Width                | 15 <sup>3</sup> /4"                            |
| Depth                | 29 3/8"                                        |
| Trapway              | 2"                                             |
| Large Water Surface  | 8 <sup>11</sup> /16" x 6 <sup>5</sup> /16"     |
| Shipping weight Bowl | 53.8 lbs                                       |
| Shipping weight Tank | 31.3 lbs                                       |

# Warranty:

• Limited Lifetime on Vitreous China, refer to the website for more details.

NOTES: All dimensions are in inches and milimeters. Illustrations may not be drawn to scale.

### IMPORTANT:

Dimensions of fixtures are nominal and may vary within the range of tolerances established by ASME standard A 112.19.2 THIS FIXTURE QUALIFIES ACCORDING TO ASME TEST PROCEDURES AS A HIGH EFFICIENCY WATER CLOSET WITH AN AVERAGE CONSUMPTION OF 1.28 gpf (4.8 Lpf) OR LESS.