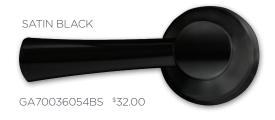

## UNIVERSAL TANK LEVER

The Gerber® universal tank lever provides an all-around easy solution. This lever can serve as a replacement to fix a sticking, corroded or broken lever, and the design is versatile and attractive to complement any bathroom style. Swapping out a standard lever is a great way to upgrade any toilet and add a touch of customization to the space.

## Universal Handle & Lever

- Designed to fit all Gerber gravity single flush toilets, and most other gravity single flush models on the market
- Easy to install and adjust no bending
- Fits all flapper chains, links & bead styles
- Attaches to all flush valve styles & sizes
- Optimized to be used with both 2" and 3" toilet flappers
- Engineer-grade material performs as well as brass
  & aluminum
- Corrosion & chemical resistant guaranteed not to rust
- Reinforced elbow for improved strength