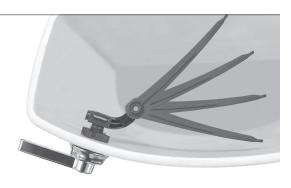

## UNIVERSAL TANK LEVER

The Gerber® universal tank lever provides an all-around easy solution. This lever can serve as a replacement to fix a sticking, corroded or broken lever, and the design is versatile and attractive to complement any bathroom style. Swapping out a standard lever is a great way to upgrade any toilet and add a touch of customization to the space.







## Universal Handle & Lever



- Designed to fit all Gerber gravity single flush toilets, and most other gravity single flush models on the market
- Easy to install and adjust no bending
- Fits all flapper chains, links & bead styles
- Attaches to all flush valve styles & sizes
- Optimized to be used with both 2" and 3" toilet flappers
- Engineer-grade material performs as well as brass
  & aluminum
- Corrosion & chemical resistant guaranteed not to rust
- Reinforced elbow for improved strength

## Fits All Positions







· N

SIDE, DOWN



ANGLE







## gerber-us.com