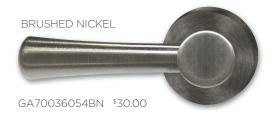

## UNIVERSAL TANK LEVER

The Gerber® universal tank lever provides an all-around easy solution. This lever can serve as a replacement to fix a sticking, corroded or broken lever, and the design is versatile and attractive to complement any bathroom style. Swapping out a standard lever is a great way to upgrade any toilet and add a touch of customization to the space.

## Universal Handle & Lever

- Designed to fit all Gerber gravity single flush toilets, and most other gravity single flush models on the market
- Easy to install and adjust no bending
- Fits all flapper chains, links & bead styles
- Attaches to all flush valve styles & sizes
- Optimized to be used with both 2" and 3" toilet flappers
- Engineer-grade material performs as well as brass
  & aluminum
- Corrosion & chemical resistant guaranteed not to rust
- Reinforced elbow for improved strength