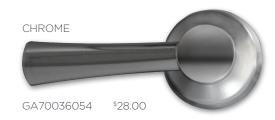

## UNIVERSAL TANK LEVER

The Gerber® universal tank lever provides an all-around easy solution. This lever can serve as a replacement to fix a sticking, corroded or broken lever, and the design is versatile and attractive to complement any bathroom style. Swapping out a standard lever is a great way to upgrade any toilet and add a touch of customization to the space.

## Universal Handle & Lever

- Designed to fit all Gerber gravity single flush toilets, and most other gravity single flush models on the market
- Easy to install and adjust no bending
- Fits all flapper chains, links & bead styles
- Attaches to all flush valve styles & sizes
- Optimized to be used with both 2" and 3" toilet flappers
- Engineer-grade material performs as well as brass
  & aluminum
- Corrosion & chemical resistant guaranteed not to rust
- Reinforced elbow for improved strength