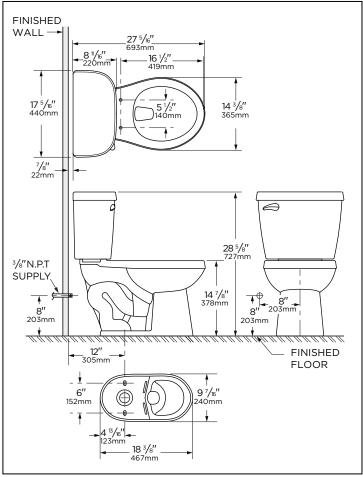

### **Technical Information:**

| Configuration        | Two-piece, Round Front Toilet              |
|----------------------|--------------------------------------------|
| Water per Flush      | 1.6 gpf (6.0 Lpf)                          |
| Rough-In             | 12"                                        |
| Height               | 28 <sup>5</sup> /8"                        |
| Width                | 17 <sup>5</sup> /16"                       |
| Depth                | 27 <sup>5</sup> /16"                       |
| Trapway              | 2"                                         |
| Large Water Surface  | 8 <sup>11</sup> /16" x 6 <sup>5</sup> /16" |
| Shipping weight Bowl | 40.6 lbs                                   |
| Shipping weight Tank | 30.4 lbs                                   |

### Warranty:

• Limited Lifetime on Vitreous China, refer to the website for more details.

NOTES: All dimensions are in inches and milimeters. Illustrations may not be drawn to scale.

#### IMPORTANT:

Dimensions of fixtures are nominal and may vary within the range of tolerances established by ASME standard A 112.19.2 THIS FIXTURE QUALIFIES ACCORDING TO ASME TEST PROCEDURES AS A LOW CONSUMPTION WATER CLOSET WITH AN AVERAGE CONSUMPTION OF 1.6 gpf (6.0 Lpf) OR LESS.