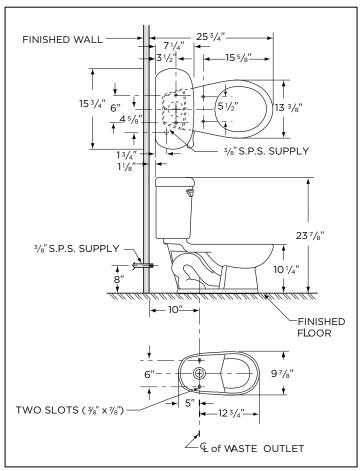

## 10" Rough-in

### **Fixtures:**

| Models          | HE-20-601                               |
|-----------------|-----------------------------------------|
| Rough-In        | 10"                                     |
| Height          | 23 7/8"                                 |
| Width           | 15 <sup>3</sup> /4"                     |
| Depth           | 24 5/8"                                 |
| Trapway         | 13/4"                                   |
| Water Surface   | 8 <sup>5</sup> /8" x 6 <sup>1</sup> /2" |
| Shipping Weight | 62 lbs                                  |

## Warranty:

• Limited lifetime warranty

NOTES: All dimensions are in inches. Illustrations may not be drawn to scale.