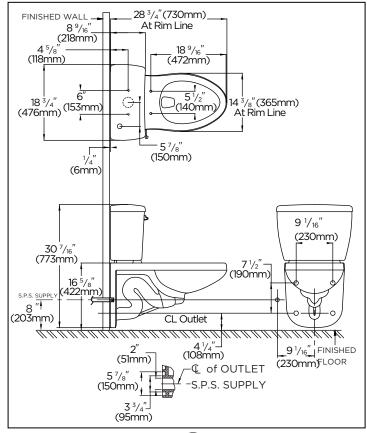

# Ultra Flush™ 1.28GPF (4.8LPF) Wall Hung Pressure Assist Toilet

4 1/4" Vertical Rough-In

#### **Fixtures:**

| Configuration       | Two-piece, Elongated<br>Wall-Hung Toilet |
|---------------------|------------------------------------------|
| Water per Flush     | 1.28 gpf (4.8 lpf)                       |
| Rough-In            | 4 <sup>1</sup> /4" (108mm)               |
| Height              | 30 <sup>7</sup> /16" (773mm)             |
| Width               | 18 <sup>3</sup> /4" (476mm)              |
| Depth               | 28 <sup>3</sup> /4"(730mm)               |
| Trapway             | 2" (51mm)                                |
| Large Water Surface | 10" x 7" (254mmx178mm)                   |
| Shipping Weight     | 75 lbs                                   |