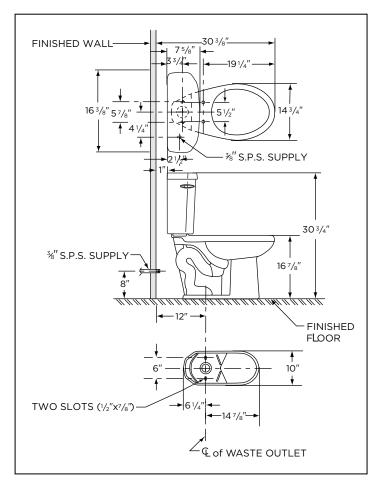

12" Rough-in

# **Fixtures:**

| Configuration       | two-piece, ADA elongated                 |
|---------------------|------------------------------------------|
| Water per Flush     | 1.6 gpf (6 lpf)                          |
| Rough-In            | 12"                                      |
| Height              | 30 <sup>3</sup> /4"                      |
| Width               | 16 <sup>3</sup> /8"                      |
| Depth               | 29 3/8"                                  |
| Trapway             | 2"                                       |
| Large Water Surface | 10 <sup>1</sup> /8" x 6 <sup>3</sup> /8" |
| Shipping Weight     | 81 lbs                                   |