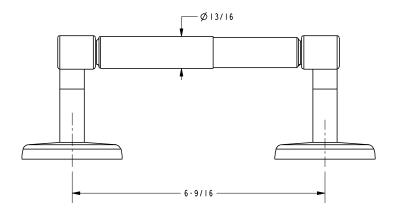

rial regulations

#### **Colors / Finishes**

PC: Polished ChromeSN: Satin Nickel



| Specified Model |                      |                   |
|-----------------|----------------------|-------------------|
| Model           | Description          | Colors   Finishes |
| 308             | Toilet Tissue Holder | □ PC □ SN         |
|                 |                      |                   |

#### Product Specification: Add "Color / Finish" Suffix to Model Number Below.

The Toilet Tissue Holder shall be made of solid brass construction and incorporate a double-post, spring-loaded roller design. Toilet Tissue Holder shall complement Ginger Hotelier product series. Toilet Tissue Holder shall be Ginger Model 0308/\_\_\_\_.

## 308

#### **Product Dimensions** (units are in inches)