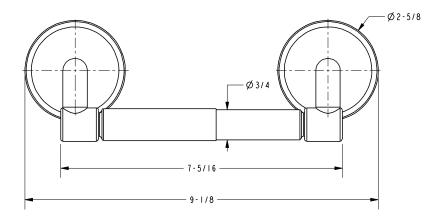

material regulations

#### **Colors / Finishes**

PC: Polished ChromeSN: Satin Nickel



| Specified Model |                      |                   |
|-----------------|----------------------|-------------------|
| Model           | Description          | Colors   Finishes |
| 308             | Toilet Tissue Holder | □ PC □ SN         |
|                 |                      |                   |

#### Product Specification: Add "Color / Finish" Suffix to Model Number Below.

The Toilet Tissue Holder shall be made of solid brass construction and incorporate a double-post, spring-loaded roller design. Toilet Tissue Holder shall complement Ginger Hotelier product series. Toilet Tissue Holder shall be Ginger Model 0308/\_\_\_\_.

## 308

#### **Product Dimensions** (units are in inches)