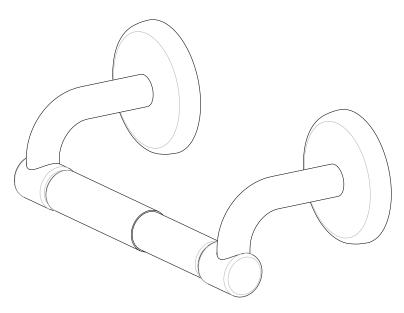

#### **Toilet Tissue Holder**

308

#### **Features**

- · Solid brass construction
- Double-post design with spring-loaded roller
- Complements Hotelier product series

#### Product Specification: Add "Color / Finish" Suffix to Model Number Below.

The Toilet Tissue Holder shall be made of solid brass construction and incorporate a double-post, spring-loaded roller design. Toilet Tissue Holder shall complement Ginger Hotelier product series. Toilet Tissue Holder shall be Ginger Model 0308/\_\_\_\_.