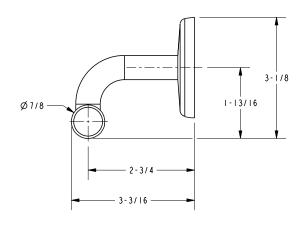

terial regulations

#### **Colors / Finishes**

PC: Polished ChromeSN: Satin Nickel



| Specified Model |                      |                   |
|-----------------|----------------------|-------------------|
| Model           | Description          | Colors   Finishes |
| 308             | Toilet Tissue Holder | □ PC □ SN         |
|                 |                      |                   |

#### Product Specification: Add "Color / Finish" Suffix to Model Number Below.

The Toilet Tissue Holder shall be made of solid brass construction and incorporate a double-post, spring-loaded roller design. Toilet Tissue Holder shall complement Ginger Hotelier product series. Toilet Tissue Holder shall be Ginger Model 0308/\_\_\_\_.

## 308

#### **Product Dimensions** (units are in inches)