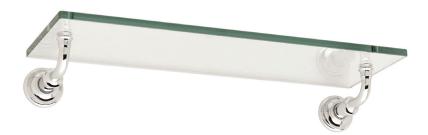

## COLUMNAR

4534T-18

**Toiletry Shelf** 

#### **Features**

- Solid brass construction
- Tempered glass with polished edges
- Complements Columnar product series
- Supports 5 lbs. (2.26 kg.)