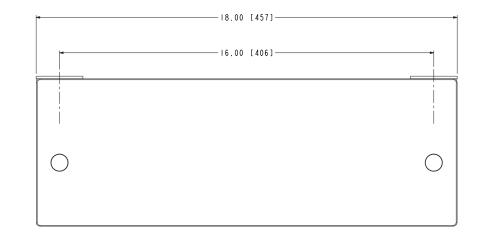

series
- Supports 5 lbs. (2.26 kg.)

### **Codes / Standards Compliance**

Meets or exceeds the following at date of manufacture:

• All applicable US Federal and State material regulations



#### **Colors / Finishes**

- PC: Polished Chrome
- PN: Polished Nickel
- SN: Satin Nickel

| Specified Model |                 |                   |
|-----------------|-----------------|-------------------|
| Model           | Description     | Colors / Finishes |
| 4534T-18        | 18" Glass Shelf |                   |

## Product Specification: Add "Color / Finish" Suffix to Model Number Below

Toiletry Shelf shall be made of solid brass and tempered glass construction. Glass Shelf shall complement Ginger Columnar product series. Glass Shelf shall be Ginger Model 4534T-18/\_\_\_\_.

# 4534T-18







Columnar Toiletry Shelf
4534T-18

page 2 of 2 spec\_4534T-18