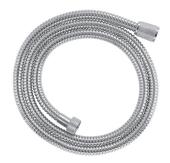

### 59" METAL LONGLIFE SHOWER HOSE

#### STANDARD SPECIFICATION:

- GROHE StarLight®
- 59" Long
- Metal Hose
- Longlife
- Strengthened model
- Tensile strength: 750 N
- Pressure resistance: up to 232psi (16 bar)
- Heat resistance 165°F
- · AntiFold bend proof
- 1/2" NPT female threads