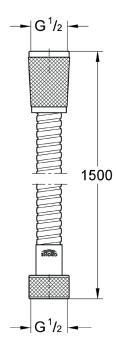

### **TECHNICAL DATA:**

Product Height 0-1/2 in

Product Length 59 in

Product Width 1/2 in