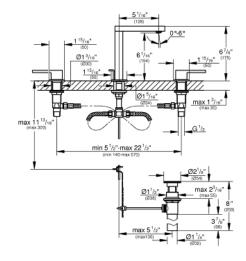

## GROHE PLUS 8" Widespread Two-Handle Bathroom Faucet L-Size MODEL # 20302003

## Standard Specification:

- Metal lever handle
- 1/2" (13mm) ceramic cartridge (90° turn)
- GROHE StarLight chrome finish
- GROHE EcoJoy
- GROHE AquaGuide adjustable flow control
- GROHE QuickFix rapid installation system
- Spout with flow control
- Includes waste-set drain assembly
- Pressure resistant flexible connection hoses (between spout and side valves)
- Max flow rate: 1.2 gpm (4.56 L/min)