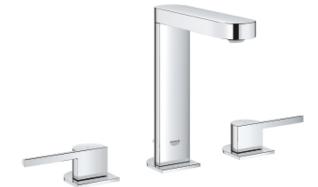

## GROHE PLUS 8" Widespread Two-Handle Bathroom Faucet L-Size MODEL # 20302003

## Standard Specification:

- Metal lever handle
- 1/2" (13mm) ceramic cartridge (90° turn)
- GROHE StarLight chrome finish
- GROHE EcoJoy
- GROHE AquaGuide adjustable flow control
- GROHE QuickFix rapid installation system
- Spout with flow control
- Includes waste-set drain assembly
- Pressure resistant flexible connection hoses (between spout and side valves)
- Max flow rate: 1.2 gpm (4.56 L/min)

Color: 20302003 StarLight Chrome