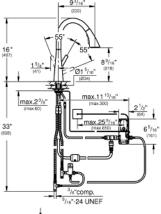

## Standard Specification:

- Touch: activation of water via skin contact
- 6 V lithium-battery supply (type CR-P2)
- CE approved and meets the requirements of IAPMO IGC
- 349-2017
- Solenoid valve
- Fixed value mixing valve
- Automatic safety stop after 60 sec. (factory set)
- Type of protection IP 44
- GROHE StarLight finish
- GROHE SilkMove 1.4" (35 mm) ceramic cartridge

• GROHE Magnetic Docking guarantees easy retraction and smooth docking of the spray head back to the starting position

• Pull-out spray with 3 spray types

• Diverter: Laminar spray/SpeedClean shower jet/GROHE Blade spray (reduced water consumption by up to 70% and even stronger spray performance)

- Stop function pause button to stop the water flow
- Automatic return to laminar spray
- Adjustable flow rate limiter
- Swivel Spout
- Check valve included to prevent backflow
- Stainless steel flex lines
- GROHE QuickFix Plus ultra fast and simple installation no tools needed

• GROHE Zero isolated inner water ways - lead and nickel free

• 1.75 gpm