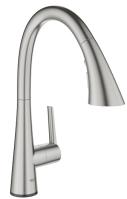

## LADYLUX TOUCH Single-Handle Kitchen Faucet MODEL # 30205DC2

## Color:

□ 30205DC2 SuperSteel InfinityFinish