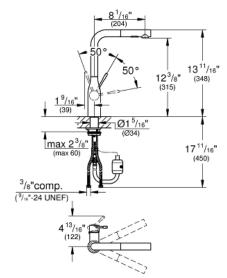

## Standard Specification:

- High spout
- Single hole installation
- GROHE StarLight finish
- GROHE SilkMove 1.1" (28 mm) ceramic cartridge
- Pull-out Dual Spray Control switches back and forth
- between regular flow and spray
- Diverter: laminar spray/SpeedClean shower jet
- Automatic return to laminar spray
- Swivel Spout
- Swivel area 360°
- Integrated non-return valve
- Check valve included to prevent backflow
- Stainless steel flex lines
- Quick installation system
- Min. recommended pressure: 15 psi (1.0 bar)
- 1.75 gpm