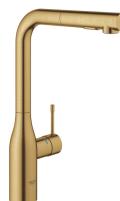

## ESSENCE Single-Handle Kitchen Faucet MODEL # 30271GN0

## Product Description: ESSENCE Single-Handle Kitchen Faucet

## Color:

□ 30271GN0 Brushed cool sunrise