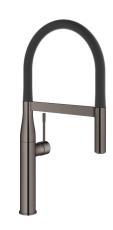

## Product Description: ESSENCE PROFESSIONAL Single-Handle Kitchen Faucet

## Standard Specification:

- Single hole installation
- GROHE StarLight finish
- GROHE SilkMove 1.1" (28 mm) ceramic cartridge
- Flow strainer
- With integrated temperature limiter
- Professional spray
- With flexible, hygienic GROHFlexx kitchen Santoprene hose
- Diverter: laminar spray/SpeedClean shower jet
- Automatic return to laminar spray
- Metal spray
- GROHE EasyDock M integrated magnet for seamless docking of the spray head
- Swivel spout
- Swivel area 360°
- Check valve included to prevent backflow
- Stainless steel flex lines
- Quick installation system
- Max Flow Rate 1.75 gpm

## Color:

□ 30295A00 Hard graphite