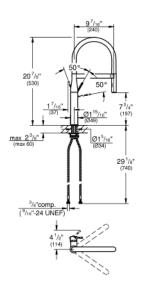

## Standard Specification:

- Single hole installation
- GROHE StarLight finish
- GROHE SilkMove 1.1" (28 mm) ceramic cartridge
- Flow strainer
- With integrated temperature limiter
- Professional spray
- With flexible, hygienic GROHFlexx kitchen Santoprene hose
- Diverter: laminar spray/SpeedClean shower jet
- Automatic return to laminar spray
- Metal spray
- GROHE EasyDock M integrated magnet for seamless docking of the spray head
- Swivel spout
- Swivel area 360°
- Check valve included to prevent backflow
- Stainless steel flex lines
- Quick installation system
- Max Flow Rate 1.75 gpm