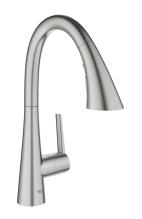

## Product Description: LADYLUX Single-Handle Kitchen Faucet

## Standard Specification:

- For bar sinks
- Single hole installation
- GROHE StarLight finish
- GROHE SilkMove 1.4" (35 mm) ceramic cartridge
- GROHE Magnetic Docking guarantees easy retraction and smooth docking of the spray head back to the starting position
- Pull-out spray with 3 spray types
- Diverter: Laminar spray/SpeedClean shower jet/GROHE Blade spray (reduced water consumption by up to 70% and even stronger spray performance)
- Stop function pause button to stop the water flow
- Automatic return to laminar spray
- Adjustable flow rate limiter
- Swivel Spout
- Check valve included to prevent backflow
- Stainless steel flex lines
- GROHE QuickFix Plus ultra fast and simple installation no tools needed
- GROHE Zero isolated inner water ways lead and nickel free
- 1.75 gpm