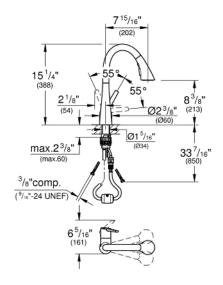

## Product Description: LADYLUX Single-Handle Kitchen Faucet

## Standard Specification:

- For bar sinks
- Single hole installation
- GROHE StarLight finish
- GROHE SilkMove 1.4" (35 mm) ceramic cartridge
- GROHE Magnetic Docking guarantees easy retraction and smooth docking of the spray head back to the starting position
- Pull-out spray with 3 spray types
- Diverter: Laminar spray/SpeedClean shower jet/GROHE Blade spray (reduced water consumption by up to 70% and even stronger spray performance)
- Stop function pause button to stop the water flow
- Automatic return to laminar spray
- Adjustable flow rate limiter
- Swivel Spout
- Check valve included to prevent backflow
- Stainless steel flex lines
- GROHE QuickFix Plus ultra fast and simple installation no tools needed
- GROHE Zero isolated inner water ways lead and nickel free
- 1.75 gpm