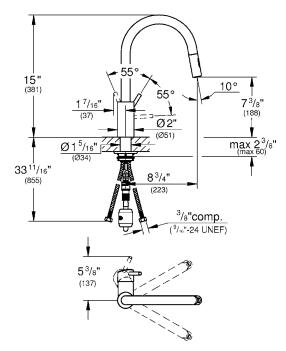

## Standard Specification:

- High spout
- Single hole installation
- GROHE SilkMove 1.4" (35 mm) ceramic cartridge
- GROHE StarLight chrome finish
- **GROHE EasyDock** guarantees easy retraction and smooth docking back to the starting position
- GROHE Zero isolated inner water ways lead and nickel free
- Pull-out dual spray switch from regular flow to shower spray
- Swivel spout
- Integrated non-return valve
- Protected against backflow
- Stainless steel flex lines
- Quick installation system
- Max Flow Rate: 1.75 gpm (6.6 L/min)
- GROHE Limited Lifetime Warranty