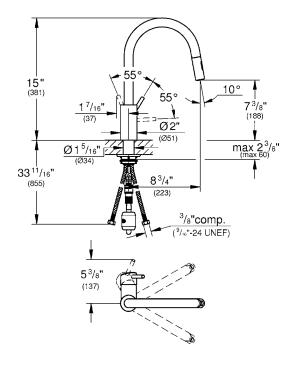

## **Standard Specification:**

- High spout
- Single hole installation
- GROHE SilkMove 1.4" (35 mm) ceramic cartridge
- GROHE StarLight chrome finish
- **GROHE EasyDock** guarantees easy retraction and smooth docking back to the starting position
- **GROHE Zero** isolated inner water ways lead and nickel free
- Pull-out dual spray switch from regular flow to shower spray
- Swivel spout
- Integrated non-return valve
- Protected against backflow
- Stainless steel flex lines
- Quick installation system
- Max Flow Rate: 1.75 gpm (6.6 L/min)
- GROHE Limited Lifetime Warranty