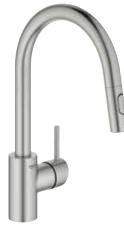

## CONCETTO Single-Handle Kitchen Faucet MODEL # 32665DC3

Product Description: CONCETTO Single-Handle Kitchen Faucet

## **Standard Specification:**

- High spout
- Single hole installation
- GROHE SilkMove 1.4" (35 mm) ceramic cartridge
- GROHE StarLight chrome finish
- **GROHE EasyDock** guarantees easy retraction and smooth docking back to the starting position
- **GROHE Zero** isolated inner water ways lead and nickel free
- Pull-out dual spray switch from regular flow to shower spray
- Swivel spout
- Integrated non-return valve
- Protected against backflow
- Stainless steel flex lines
- Quick installation system
- Max Flow Rate: 1.75 gpm (6.6 L/min)
- GROHE Limited Lifetime Warranty

## Color:

□ 32665DC3 SuperSteel InfinityFinish