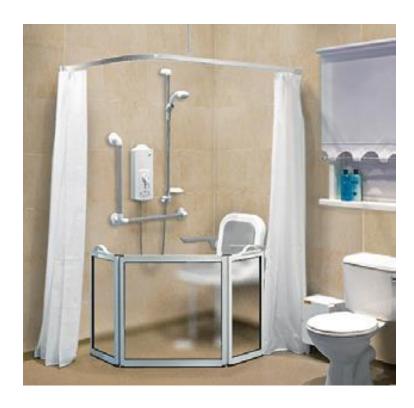

## **Bendy Rails:**

Able to be trimmed to the desired length

Can be curved to align with the corners of a shower base or bent to any custom shape Suitable for corner or alcove shower bases

Easy to assemble\*

Each bendy curtain rail KIT contains:

- white bendy rail
- wall bracket kit
- drop rod
- 12 hooks and gliders:

The bendy rails all come with a set of 12 hooks and gliders. Each curtain has 12 eyelets for the hooks, no matter the width of the curtain. If an additional curtain is used, then an additional hooks and glider pack would need to be ordered.

Curtains made of 100% breathable, woven polyester in white.

\*Contractor Tip: In many bathrooms, you can install glass screens at first and easily swap them out later, as needs change, for a bendable curtain rail and breathable shower curtain. You can bend these curtain rails to a radius as tight as 3", making them adaptable to almost any situation. That flexibility allows for tight bends at the ends of a rail to work around window frames, cabinets, or wall bump outs.