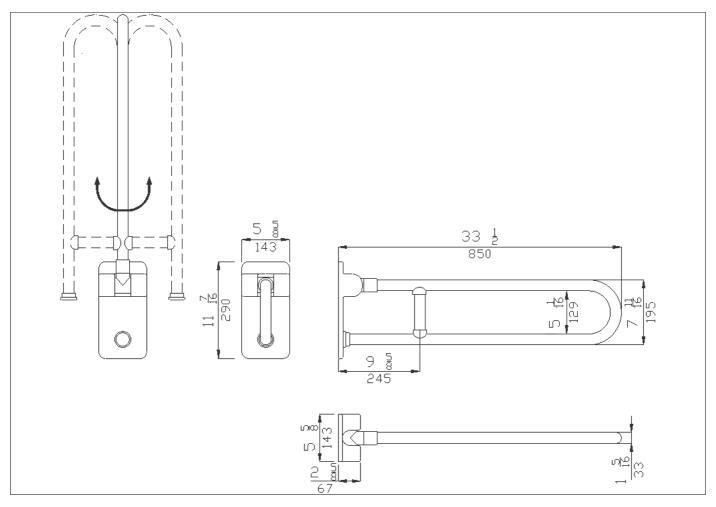

Folding and rotating grab bar with reinforced joint made of seamless zincplated steel pipe, coated with antimicrobial, biocompatible and warm-to-thetouch vinyl

## Code G40JCS46 Series Maxima

Net weight lb. 11,02 Dimensions [WxDxH] In. 5 5/8x33 7/16x11 7/16

In use weight capacity Vertical lb. 220,46 88,18