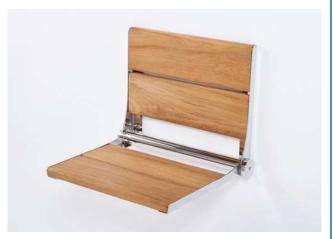

## **Bilanx** bathing collection strike the balance Design Safety

Contour Seat - 26"

Comfort & Security – Teakwood & Walnut Shower Seats With durable stainless steel frames HH - Series

Contour Shower Seat 26"

## **Specifications**

The contour shower seat is manufactured using high quality 12 gauge, type 304 stainless steel. The all stainless steel barrel of the seat allows the bottom to fold up and sit flat against the wall when not in use ( $2^{7}/_{8}$ " projection when closed). 1" thick teak or walnut wood slats are durable and easy to keep clean. The two upper slats are removable to access the 8 wall mounting screw ports (2 ½" stainless screws included). The installation of the contour seat is simple, easy, and quick. It is imperative when installing a shower seat to consult with a qualified contractor to insure you have the sufficient backing to support the seat.

## The Bilanx Bathing Collection

The contour shower seats are designed and tested to exceed 500lbs and come in both 18" and 26" wide versions.

| Teak Slats, Polished Stainless Frame   |
|----------------------------------------|
| Walnut Slats, Polished Stainless Frame |
| Teak Slats, Brushed Stainless Frame    |
| Walnut Slats, Brushed Stainless Frame  |
| Teak Slats, Oil Rubbed Bronze Frame    |
| Walnut Slats, Oil Rubbed Bronze Frame  |
|                                        |