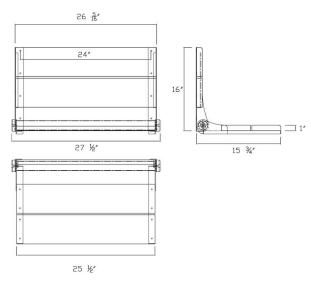

## **Specifications**

The contour shower seat is manufactured using high quality 12 gauge, type 304 stainless steel. The all stainless steel barrel of the seat allows the bottom to fold up and sit flat against the wall when not in use ( $2^{7}/_{8}$ " projection when closed). 1" thick teak or walnut wood slats are durable and easy to keep clean. The two upper slats are removable to access the 8 wall mounting screw ports (2 ½" stainless screws included). The installation of the contour seat is simple, easy, and quick. It is imperative when installing a shower seat to consult with a qualified contractor to insure you have the sufficient backing to support the seat.

Dimension tolerances +/- 3/16"