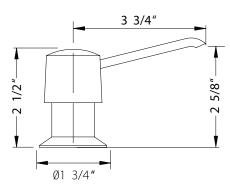

## **Universal Soap Dispenser**

Model 170-2500-PC: Polished Chrome

170-2500-BN: Brushed Nickel 170-2500-0B: Oil Rubbed Bronze

170-2500 **FEATURES** 

- Solid brass construction pump
- Soap Dispensing with Accurate Dosage
- 12 Oz. large capacity food grade safe plastic soap bottle
- 360° degree Swivel Soap Dispenser
- Available in 2 finish options
- Limited Lifetime Warranty