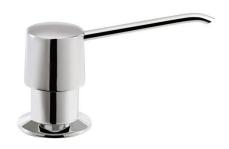

## **Universal Soap Dispenser**

Model 170-2500-PC: Polished Chrome

170-2500-BN: Brushed Nickel 170-2500-0B: Oil Rubbed Bronze

170-2500 **FEATURES** 

- Solid brass construction pump
- Soap Dispensing with Accurate Dosage
- 12 Oz. large capacity food grade safe plastic soap bottle
- 360° degree Swivel Soap Dispenser
- Available in 2 finish options
- Limited Lifetime Warranty