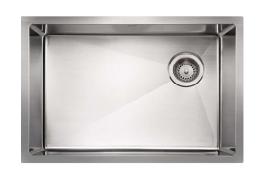

# 10mm Radius Offset Undermount Single Bowl Model AXI-0S2618S

### **FEATURES**

- Premium grade T-304 stainless steel
- 10" depth 16 gauge
- TotalGuard+ Insulation over Sound Deadening Pads
- 10mm/0.4" Radius Coved Corner
- Brushed Satin Offset Drain
- 3-1/2" drain opening
- Fits 30" sink base
- Supplied with cutout template, fasteners and instructions
- Lifetime Limited Warranty