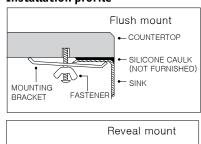

ut template, fasteners and instructions
- Lifetime Limited Warranty











## **OPTIONAL ACCESSORIES**

Bottom Grid: SWG-OS2516 Cutting Board: CUT-1518 Strainer: BAS-2000-SS

| OVERALL DIMENSIONS | EACH BOWL     | CUTOUT SIZE  | PACKAGING* | WEIGHT*     |
|--------------------|---------------|--------------|------------|-------------|
| 26-1/2" x 18"      | 24-1/2" x 16" | See Template | 1/12 pcs.  | 28/376 lbs. |

<sup>\*</sup>Standard packaging: Single boxed /Pallet of single boxed.
All dimensions are in inches. Specifications subject to change without notice.

#### Project/Job name

| Architect/Engineer |     |  |  |
|--------------------|-----|--|--|
| Contractor         |     |  |  |
| Model              | Qty |  |  |
| Notes              |     |  |  |

#### Installation profile