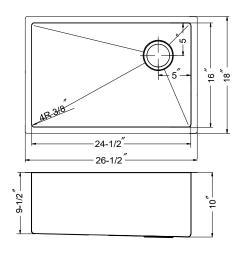

## **OPTIONAL ACCESSORIES**

Bottom Grid: SWG-OS2516 Cutting Board: CUT-1518 Strainer: BAS-2000-SS

| OVERALL DIMENSIONS | EACH BOWL     | CUTOUT SIZE  | PACKAGING* | WEIGHT*     |
|--------------------|---------------|--------------|------------|-------------|
| 26-1/2" x 18"      | 24-1/2" x 16" | See Template | 1/12 pcs.  | 28/376 lbs. |

<sup>\*</sup>Standard packaging: Single boxed /Pallet of single boxed.
All dimensions are in inches. Specifications subject to change without notice.