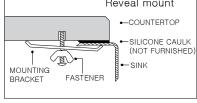

template, fasteners and instructions
- Lifetime Limited Warranty











## **OPTIONAL ACCESSORIES**

Bottom Grid: SWG-OS2516 Cutting Board: CUT-1518 Strainer: BAS-2000-SS

| OVERALL DIMENSIONS | EACH BOWL     | CUTOUT SIZE  | PACKAGING* | WEIGHT*     |
|--------------------|---------------|--------------|------------|-------------|
| 26-1/2" x 18"      | 24-1/2" x 16" | See Template | 1/12 pcs.  | 28/376 lbs. |

<sup>\*</sup>Standard packaging: Single boxed /Pallet of single boxed.
All dimensions are in inches. Specifications subject to change without notice.

#### Project/Job name

| Architect/Engineer |     |  |  |
|--------------------|-----|--|--|
| Contractor         |     |  |  |
| Model              | Qty |  |  |
| Notes              |     |  |  |

#### Installation profile