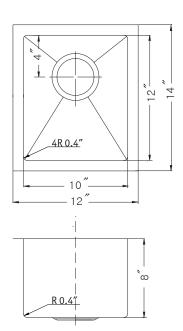

# 10mm Radius Undermount Prep Bowl Model AXI-1214B

FEATURES AXI-1214B

- Premium grade T-304 stainless steel
- 8" depth 18 gauge
- Totalquard+insulation
- 10mm/0.4" Radius Coved Corner
- Brushed satin, rear-set drain 3-1/2" drain opening
- Fits 24" sink base
- Supplied with cutout template, fasteners and instructions
- Complies with ASME A112.19.3-2008, cUPC®
- Lifetime Limited Warranty

## **OPTIONAL ACCESSORIES**

Bottom Grid: SWG-1012 Strainer: BAS-2000-SS

| OVERALL DIMENSIONS | EACH BOWL | CUTOUT SIZE  | PACKAGING* | WEIGHT*     |
|--------------------|-----------|--------------|------------|-------------|
| 12" x 14"          | 10" x 12" | See Template | 1/12 pcs.  | 15/350 lbs. |