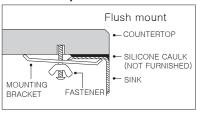

uctions
- Complies with ASME A112.19.3-2008, cUPC®
- Lifetime Limited Warranty



ASME A112.19.3-2008









## **OPTIONAL ACCESSORIES**

Bottom Grid: SWG-1012 Strainer: BAS-2000-SS

| OVERALL DIMENSIONS | EACH BOWL | CUTOUT SIZE  | PACKAGING* | WEIGHT*     |
|--------------------|-----------|--------------|------------|-------------|
| 12" x 14"          | 10" x 12" | See Template | 1/12 pcs.  | 15/350 lbs. |

<sup>\*</sup>Standard packaging: Single boxed /Pallet of single boxed. All dimensions are in inches. Specifications subject to change without notice.

#### Project/Job name

| Architect/Engineer |      |  |  |
|--------------------|------|--|--|
| Contractor         |      |  |  |
| Model              | Qʻty |  |  |
| Notes              |      |  |  |



### Installation profile