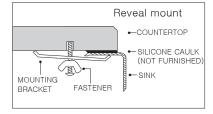

tions
- Complies with ASME A112.19.3-2008, cUPC®
- Lifetime Limited Warranty



ASME A112.19.3-2008









## **OPTIONAL ACCESSORIES**

Bottom Grid: SWG-1012 Strainer: BAS-2000-SS

| OVERALL DIMENSIONS | EACH BOWL | CUTOUT SIZE  | PACKAGING* | WEIGHT*     |
|--------------------|-----------|--------------|------------|-------------|
| 12" x 14"          | 10" x 12" | See Template | 1/12 pcs.  | 15/350 lbs. |

<sup>\*</sup>Standard packaging: Single boxed /Pallet of single boxed. All dimensions are in inches. Specifications subject to change without notice.

#### Project/Job name

| Architect/Engineer |      |  |  |
|--------------------|------|--|--|
| Contractor         |      |  |  |
| Model              | Qʻty |  |  |
| Notes              |      |  |  |



### Installation profile