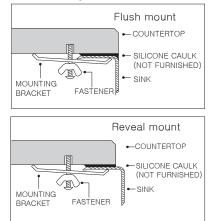

s with ASME A112.19.3-2008, cUPC®
- Lifetime Limited Warranty





## **OPTIONAL ACCESSORIES**

Bottom Grid: SWG-1516 Cutting Board : CUT-1518 Strainer: BAS-2000-SS

| OVERALL DIMENSIONS | EACH BOWL | CUTOUT SIZE  | PACKAGING* | WEIGHT*     |
|--------------------|-----------|--------------|------------|-------------|
| 17" x 18″          | 15″ x 16" | See Template | 1/16 pcs.  | 18/328 lbs. |

\*Standard packaging: Single boxed /Pallet of single boxed.

All dimensions are in inches. Specifications subject to change without notice.

| Project/Job name   |      |  |
|--------------------|------|--|
| Architect/Engineer |      |  |
| Contractor         |      |  |
| Model              | Qʻty |  |
| Notes              |      |  |
|                    |      |  |



#### Installation profile



#### HAMATUSA. 2605 Kuser Road, Hamilton, NJ 08691 Phone 1-833-334-2628 Fax 1-609-584-1931

www.HamatUSA.com