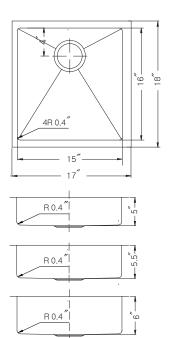

### FEATURES

- Premium grade T-304 stainless steel
- 5", 5.5", 6" depth 18 gauge
- Totalguard+ insulation
- 10mm/0.4" Radius Coved Corners
- Brushed satin, rear-set drain
- Fits 24" sink base
- 3-1/2" drain opening
- Supplied with cutout template, fasteners and instructions
- Complies with ASME A112.19.3-2008, cUPC®
- Lifetime Limited Warranty

## **OPTIONAL ACCESSORIES**

Bottom Grid: SWG-1516 Cutting Board : CUT-1518 Strainer: BAS-2000-SS

| OVERALL DIMENSIONS | EACH BOWL | CUTOUT SIZE  | PACKAGING* | WEIGHT*     |
|--------------------|-----------|--------------|------------|-------------|
| 17" x 18″          | 15″ x 16" | See Template | 1/16 pcs.  | 18/328 lbs. |