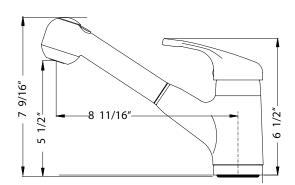

## **Pull Out Kitchen Faucet**

Model EVPO-1000-PC: Polished Chrome EVPO-1000-BN: Brushed Nickel

EVP0-1000 **FEATURES** 

- · Transitional solid brass body
- Lightweight pull out dual function spray/stream handspray
- Easy clean removable Aerator
- Extendable hose reaches all edges of sink and beyond. 20+ inches
- Ergonomic Ultrasmooth topmount handle
- Ceramic Disc Cartridge Lifetime Warranty
- Available in 2 finish options
- All HamatUSA faucets are ICC certified to meet or exceed US State and Federal plumbing codes and low lead safety standards
- Limited Lifetime Warranty