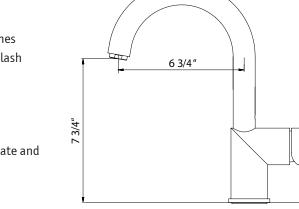

increased durability and flexibility
- All HamatUSA faucets are ICC certified to meet or exceed US State and Federal plumbing codes and low lead safety standards
- Limited Lifetime Warranty



# 11 13/16" 6 3/4'

#### **AVAILABLE FINISHES**

HAMATUSA has a wide range of finish options, utilizing various technologies: fully automated polishing and brushing plating line, electrostatic powder coating line, and PVD capabilities that allow for a vast range of different finishes such as metallic, brass, pewter, copper and practically any other finish possible.



Polished Chrome



Brushed Nickel

Oil Rubbed Bronze

| Project/Job name   |      |
|--------------------|------|
| Architect/Engineer |      |
| Contractor         |      |
| Model              | Qʻty |
| Notes              |      |