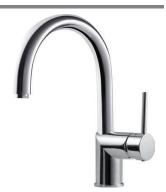

### **GAL SERIES**

## Pull Down Bar Faucet with Concealed Hand Spray

Model GABA-4000-PC : Polished Chrome GABA-4000-BN : Brushed Nickel GABA-4000-0B: Oil Rubbed Bronze

GABA-4000

#### **FEATURES**

- Solid brass body construction
- Concealed, seamless light weight hand spray
- Easy clean removable Aerator
- Extendable hose reaches all edges of sink and beyond. 20+ inches
- Forward action with 15° rear limited handle will not hit backsplash
- Ceramic Disc Cartridge Lifetime Warranty
- Available in 3 finish options
- Oversized deck mounting locknut for ease of installation
- Nylon hoses for increased durability and flexibility
- All HamatUSA faucets are ICC certified to meet or exceed US State and Federal plumbing codes and low lead safety standards
- Limited Lifetime Warranty