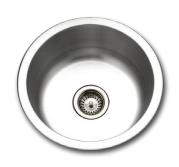

## Topmount Round Prep Sink Model HOT-18RT

FEATURES HOT-18RT

- Premium grade T-304 stainless steel
- 7" depth
- 20 gauge
- StoneShield undercoating over Sound Deadening pad
- Lustrous satin with highlighted rim
- Fits 36" sink base
- 3-1/2" drain opening
- Supplied with fasteners and instructions
- Complies with ASME A112.19.3-2008, cUPC®
- Lifetime Limited Warranty