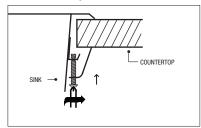

Fits 36" sink base
- 3-1/2" drain opening
- Supplied with fasteners and instructions
- Complies with ASME A112.19.3-2008, cUPC®
- Lifetime Limited Warranty



ASME A112.19.3-2008









#### **OPTIONAL ACCESSORIES**

Bottom Grid: BG-1800 Cutting Board: CB-1800 Strainer: 190-9180

| OVERALL DIMENSIONS | EACH BOWL | CUTOUT SIZE | PACKAGING*   | WEIGHT*         |
|--------------------|-----------|-------------|--------------|-----------------|
| Ø17-1/2"           | Ø15-3/16" | Ø15-11/16"  | 1/32/40 pcs. | 10/360/380 lbs. |

<sup>\*</sup>Standard packaging: Single boxed /Pallet of single boxed/Pallet of bulk pack. All dimensions are in inches. Specifications subject to change without notice.

# Project/Job name Architect/Engineer Contractor Model Q'ty Notes





#### Installation profile