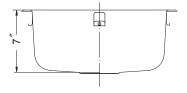

## Topmount Round Prep Sink Model HOT-18RT

FEATURES HOT-18RT

- Premium grade T-304 stainless steel
- 7" depth
- 20 gauge
- StoneShield undercoating over Sound Deadening pad
- Lustrous satin with highlighted rim
- Fits 36" sink base
- 3-1/2" drain opening
- Supplied with fasteners and instructions
- Complies with ASME A112.19.3-2008, cUPC®
- Lifetime Limited Warranty