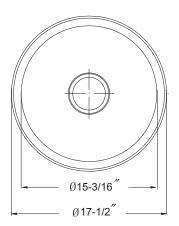

#### **OPTIONAL ACCESSORIES**

Bottom Grid: BG-1800 Cutting Board: CB-1800 Strainer: 190-9180

| OVERALL DIMENSIONS | EACH BOWL | CUTOUT SIZE | PACKAGING*   | WEIGHT*         |
|--------------------|-----------|-------------|--------------|-----------------|
| Ø17-1/2"           | Ø15-3/16" | Ø15-11/16"  | 1/32/40 pcs. | 10/360/380 lbs. |