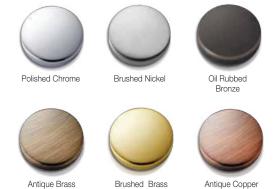

# **Traditional Kitchen Faucet**

Model NOBR-4000-PC: Polished Chrome

NOBR-4000-BN: Brushed Nickel NOBR-4000-OB: Oil Rubbed Bronze NOBR-4000-BB: Brushed Brass NOBR-4000-AB: Antique Brass

NOBR-4000-AC : Antique Copper

### **AVAILABLE FINISHES**

HAMATUSA has a wide range of finish options, utilizing various technologies: fully automated polishing and brushing plating line, electrostatic powder coating line, and PVD capabilities that allow for a vast range of different finishes such as metallic, brass, pewter, copper and practically any other finish possible.