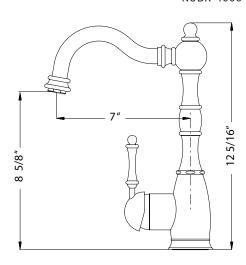

#### NOBR-4000

## FEATURES

- Traditional solid brass construction
- Easy clean removable Aerator
- Forward action with 15° rear limited handle will not hit backsplash
- Ceramic Disc Cartridge Lifetime Warranty
- Available in 6 finish options
- · Nylon braided hoses for increased durability and flexibility
- QuickConnect system designed for secure and easy installation
- All HamatUSA faucets are ICC certified to meet or exceed US State and Federal plumbing codes and low lead safety standards
- Limited Lifetime Warranty