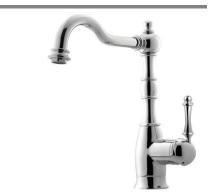

#### **NOTTINGHAM SERIES**

# **Traditional Kitchen Faucet**

Model NOBR-4000-PC: Polished Chrome

NOBR-4000-BN: Brushed Nickel NOBR-4000-OB: Oil Rubbed Bronze NOBR-4000-BB: Brushed Brass NOBR-4000-AB: Antique Brass

NOBR-4000-AC : Antique Copper

#### NOBR-4000

## FEATURES

- Traditional solid brass construction
- Easy clean removable Aerator
- Forward action with 15° rear limited handle will not hit backsplash
- Ceramic Disc Cartridge Lifetime Warranty
- Available in 6 finish options
- · Nylon braided hoses for increased durability and flexibility
- QuickConnect system designed for secure and easy installation
- All HamatUSA faucets are ICC certified to meet or exceed US State and Federal plumbing codes and low lead safety standards
- Limited Lifetime Warranty