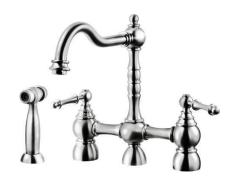

## Traditional Bridge Kitchen Faucet with Sidespray

Model NOBS-4000-PC: Polished Chrome NOBS-4000-BN: Brushed Nickel NOBS-4000-OB: Oil Rubbed Bronze

NOBS-4000-BB: Brushed Brass NOBS-4000-AB: Antique Brass NOBS-4000-AC: Antique Copper

NOBS-4000

- Traditional solid brass construction
- Solid brass side spray with removable aerator
- Easy clean removable Aerator

**FEATURES** 

- Sidespray with extendable hose reaches all edges of sink and beyond. 20+ inches
- Traditional Dual Hot/Cold Horizontal Ultrasmooth Water Controls
- Ceramic Disc Cartridge Lifetime Warranty
- Available in 6 finish options
- Oversized deck mounting locknut for ease of installation
- Hybrid stainless steel and nylon braided hoses for increased durability and flexibility
- All HamatUSA faucets are ICC certified to meet or exceed US State and Federal plumbing codes and low lead safety standards
- Limited Lifetime Warranty