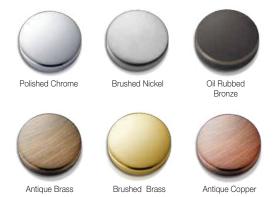

## Traditional Bridge Kitchen Faucet with Sidespray

Model NOBS-4000-PC: Polished Chrome NOBS-4000-BN: Brushed Nickel NOBS-4000-OB: Oil Rubbed Bronze

NOBS-4000-BB: Brushed Brass NOBS-4000-AB: Antique Brass NOBS-4000-AC: Antique Copper

## **AVAILABLE FINISHES**

HAMATUSA has a wide range of finish options, utilizing various technologies: fully automated polishing and brushing plating line, electrostatic powder coating line, and PVD capabilities that allow for a vast range of different finishes such as metallic, brass, pewter, copper and practically any other finish possible.