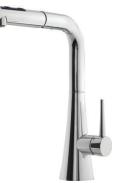

## **Pull Out Kitchen Faucet**

Model SEP0-2000-PC : Polished Chrome SEP0-2000-BN : Brushed Nickel SEP0-2000-0B : Oil Rubbed Bronze

## FEATURES

- Solid brass body and spout
- Lightweight Ergonomic pull out hand spray
- Easy clean removable Aerator
- Extendable hose reaches all edges of sink and beyond. 20+ inches
- 90° forward action temperature control handle will not hit backsplash
- Ceramic Disc Cartridge Lifetime Warranty
- Available in 3 finish options
- Hybrid stainless steel and nylon hoses for increased durability and flexibility
- All HamatUSA faucets are ICC certified to meet or exceed US State and Federal plumbing codes and low lead safety standards
- Limited Lifetime Warranty