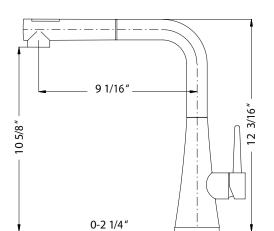

## **Pull Out Kitchen Faucet**

Model SEP0-2000-PC : Polished Chrome SEP0-2000-BN : Brushed Nickel SEP0-2000-0B : Oil Rubbed Bronze

## FEATURES

- Solid brass body and spout
- Lightweight Ergonomic pull out hand spray
- Easy clean removable Aerator
- Extendable hose reaches all edges of sink and beyond. 20+ inches
- 90° forward action temperature control handle will not hit backsplash
- Ceramic Disc Cartridge Lifetime Warranty
- Available in 3 finish options
- Hybrid stainless steel and nylon hoses for increased durability and flexibility
- All HamatUSA faucets are ICC certified to meet or exceed US State and Federal plumbing codes and low lead safety standards
- Limited Lifetime Warranty