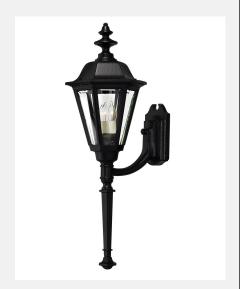

## Large Wall Mount Lantern with Tail 1440BK

ITEM NUMBER 1440BK BRAND Hinkley Lighting MATERIAL Cast Aluminum **GLASS** Clear Beveled Panels

HEIGHT 31.0" WIDTH 10.5" VOLTAGE 120v

1-75w Med. OR 3-25w Cand. WATTAGE

· Classic lines and heritage details complement traditional architecture

• Striking black finish enhances design

**FINISH** Black

FEATURES AND

**BENEFITS** 

AT HINKLEY, WE EMBRACE THE DESIGN PHILOSOPHY THAT YOU CAN MERGE TOGETHER THE LIGHTING, FURNITURE, ART, COLORS AND ACCESSORIES YOU LOVE INTO A BEAUTIFUL ENVIRONMENT THAT DEFINES YOUR OWN PERSONAL STYLE. WE HOPE YOU WILL BE INSPIRED BY OUR COMMITMENT TO KEEP YOUR 'LIFE AGLOW.'