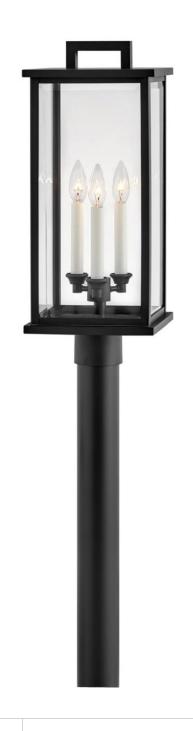

## **WEYMOUTH**

LARGE POST TOP OR PIER MOUNT LANTERN

## 20011BK

Modernize your outdoor space without sacrificing the traditional appeal you long for. Weymouth's subtle yet overstated frame features a clean design; while its symmetrical lines evoke timeless elegance with a contemporary edge. The contrast candle sleeves in warm white balance the robust matte black aluminum cast frame. The beveled glass is an elegant touch to help refract the light. Weymouth is available in a Black finish.

FINISH: Black

GLASS: Clear Beveled

WIDTH: 9" HEIGHT: 22.3"

LIGHT SOURCE: Socket WATTAGE: 3-60w Cand.

**HINKLEY** 33000 Pin Oak Parkway Avon Lake, OH 44012 **PHONE: (440) 653-5500** Toll Free: 1 (800) 446-5539 hinkley.com