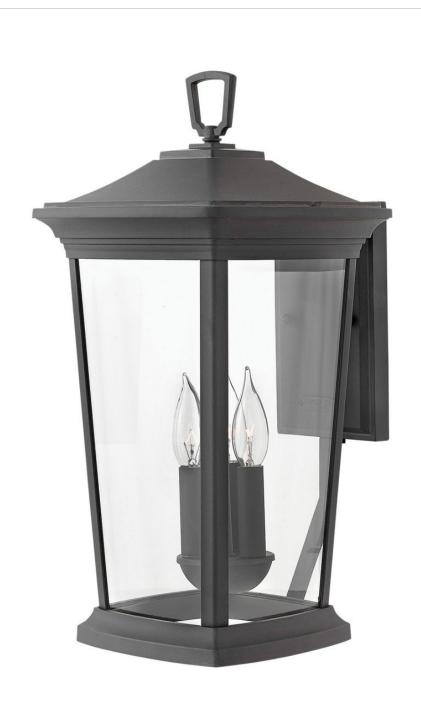

## **BROMLEY**

LARGE WALL MOUNT LANTERN

## 2365MB-LL

Bromley's handsome silhouette features an updated traditional design that combines elegant and stately details. These dignified die-casted aluminum fixtures convey sophistication in a Museum Black finish that complements any façade. Specialty touches such as a "Shepherd's Hook" decorative scrolled arm and multiple mounting points highlight Bromley's homage to tradition and quality.

FINISH: Museum Black

GLASS: Clear WIDTH: 10" HEIGHT: 19.3"

LIGHT SOURCE: LED Lamp

WATTAGE: 3-5w Cand. LED \*Included

**HINKLEY** 33000 Pin Oak Parkway Avon Lake, OH 44012 **PHONE: (440) 653-5500** Toll Free: 1 (800) 446-5539 hinkley.com