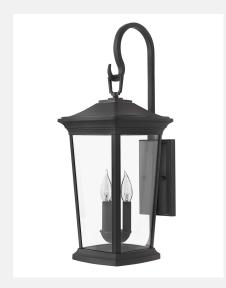

## Extra Large Wall Mount Lantern 2366MB

ITEM NUMBER 2366MB BRAND Hinkley Lighting MATERIAL Aluminum GLASS Clear HEIGHT 24.8" WIDTH 10.0" VOLTAGE 120v 3-60w Cand. WATTAGE CERTIFICATION C-US Wet Rated

EXTENSION 11.8" TOP TO OUTLET 16.8"

FEATURES AND

BENEFITS

BACK PLATE 4.75"W X 8.5"H

 Suitable for use in wet (interior direct splash and outdoor direct rain or sprinkler) locations as defined by NEC and CEC.
Meets United States UL Underwriters Laboratories & CSA Canadian Standards Association Product Safety Standards

FINISH Museum Black

AT HINKLEY, WE EMBRACE THE DESIGN PHILOSOPHY THAT YOU CAN MERGE TOGETHER THE LIGHTING, FURNITURE, ART, COLORS AND ACCESSORIES YOU LOVE INTO A BEAUTIFUL ENVIRONMENT THAT DEFINES YOUR OWN PERSONAL STYLE. WE HOPE YOU WILL BE INSPIRED BY OUR COMMITMENT TO KEEP YOUR 'LIFE AGLOW.'