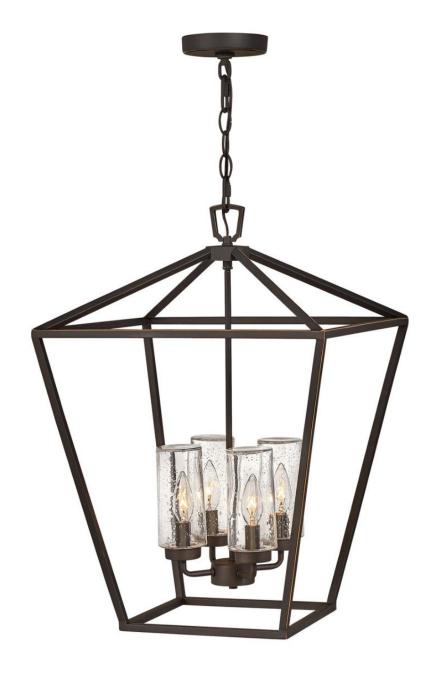

## 2567OZ

The clean and classic design of Alford Place from the Open Air Collection features a line of chandelier options. Each traditional oversized cage entraps a series of lamps enclosed by clear seedy glass. Available in Oil Rubbed Bronze and Museum Black finish, Alford Place provides excellent illumination from all sides.

FINISH: Oil Rubbed Bronze

GLASS: Clear Seedy

**WIDTH**: 17"

**HEIGHT**: 24.5"

LIGHT SOURCE: Socket WATTAGE: 4-60w Cand.

33000 Pin Oak Parkway Avon Lake, OH 44012

PHONE: (440) 653-5500 Toll Free: 1 (800) 446-5539 hinkley.com