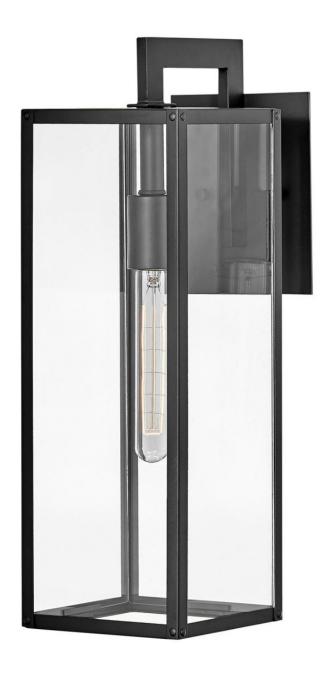

## MAX

MEDIUM WALL MOUNT LANTERN

## 2594BK

Simple, clean-cut, yet captivating, Max is an instant classic, perfect for a myriad of indoor and outdoor spaces. Max's simple construction and hand welded aluminum frame in a Matte Black or Burnished Bronze finish embodies the modern inspiration behind the design. Surrounded by clear glass panels, it yields architectural simplicity for the touch of contemporary we crave.

FINISH: Black GLASS: Clear WIDTH: 6" HEIGHT: 18.5"

LIGHT SOURCE: Socket WATTAGE: 1-100w Med.

**HINKLEY** 33000 Pin Oak Parkway Avon Lake, OH 44012 **PHONE: (440) 653-5500** Toll Free: 1 (800) 446-5539 hinkley.com