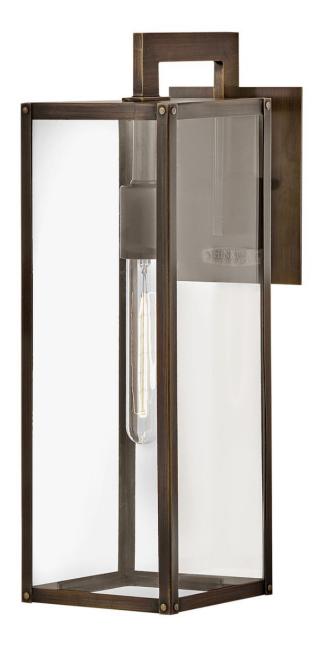

## MAX

MEDIUM WALL MOUNT LANTERN

## 2594BU

Simple, clean-cut, yet captivating, Max is an instant classic, perfect for a myriad of indoor and outdoor spaces. Max's simple construction and hand welded aluminum frame in a matte Black or Burnished Bronze finish embodies the modern inspiration behind the design. Surrounded by clear glass panels, it yields architectural simplicity for the touch of contemporary we crave.

FINISH: Burnished Bronze

GLASS: Clear WIDTH: 6" HEIGHT: 18.5"

LIGHT SOURCE: Socket WATTAGE: 1-100w Med.

**HINKLEY** 33000 Pin Oak Parkway Avon Lake, OH 44012 **PHONE: (440) 653-5500** Toll Free: 1 (800) 446-5539 hinkley.com