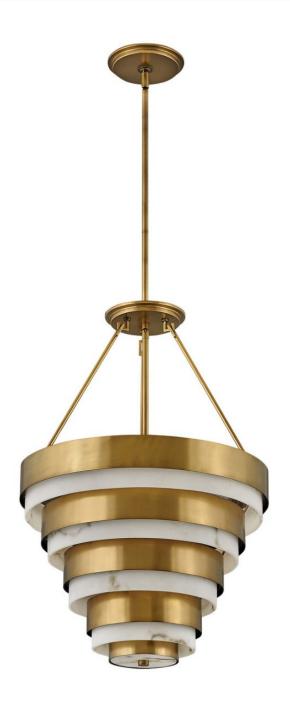

## **ECHELON**

MEDIUM MULTI TIER

## 30184HB

Breathing inspiration drawn from the classic style of Art Deco from the early 1900's, Echelon from our Lisa McDennon Collection is a multi-tier chandelier featured in a gleaming Heritage Brass finish. Through her global travels, Lisa McDennon pulls captivating style and trends and incorporates them right into her designs.

**FINISH**: Heritage Brass **GLASS**: Faux Alabaster

WIDTH: 18" HEIGHT: 26"

LIGHT SOURCE: Socket WATTAGE: 4-60w Cand.

**HINKLEY** 33000 Pin Oak Parkway Avon Lake, OH 44012 **PHONE: (440) 653-5500** Toll Free: 1 (800) 446-5539 hinkley.com