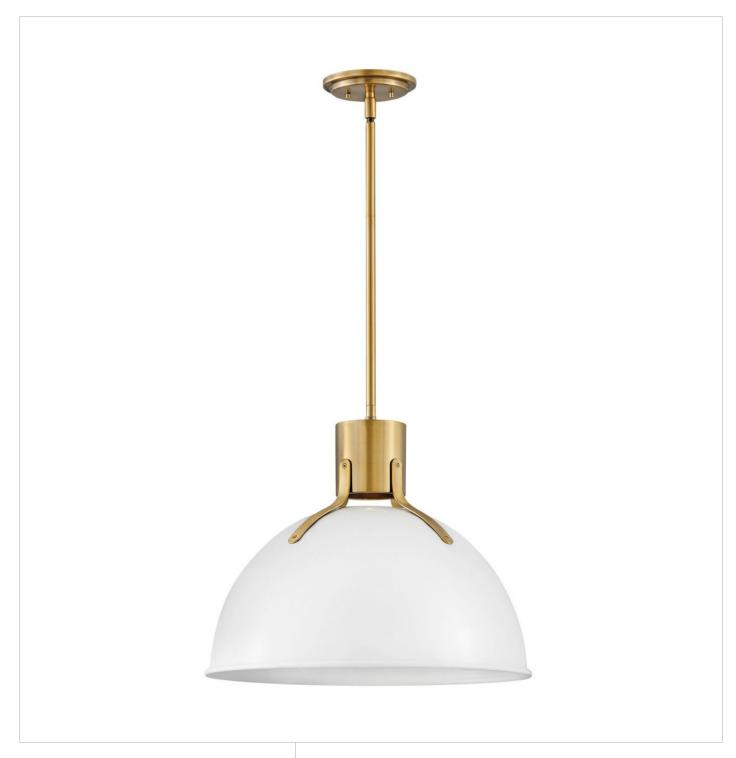

## MEDIUM PENDANT | 3483PT

Argo is brilliantly basic in design but has all the right details to make it shine. The smooth lines of the Satin Black or Polished White dome have a vintage, industrial feel but modern updates, including LED lamping, make Argo contemporary. Heavy Lacquered Brass straps and rivets secure the dome to the cap in this clean and stylish profile.

FINISH: Polished White

WIDTH: 20" HEIGHT: 17"

LIGHT SOURCE: LED Lamp

WATTAGE: 1-6.50w GU10 LED \*Included

HINKLEY 33000 Pin Oak Parkway Avon Lake, OH 44012 **PHONE: (440) 653-5500** Toll Free: 1 (800) 446-5539 hinkley.com