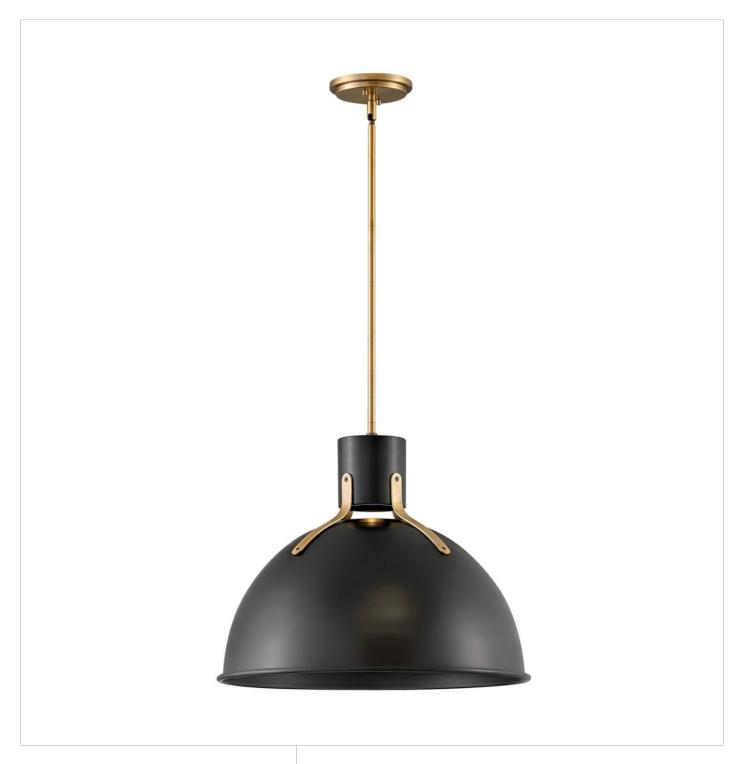

## MEDIUM PENDANT | 3483SK

Argo is brilliantly basic in design but has all the right details to make it shine. The smooth lines of the Satin Black or Polished White dome have a vintage, industrial feel but modern updates, including LED lamping, make Argo contemporary. Heavy Lacquered Brass straps and rivets secure the dome to the cap in this clean and stylish profile.

FINISH: Satin Black

WIDTH: 20" HEIGHT: 17"

LIGHT SOURCE: LED Lamp

WATTAGE: 1-6.50w GU10 LED \*Included

HINKLEY 33000 Pin Oak Parkway Avon Lake, OH 44012 **PHONE: (440) 653-5500** Toll Free: 1 (800) 446-5539 hinkley.com