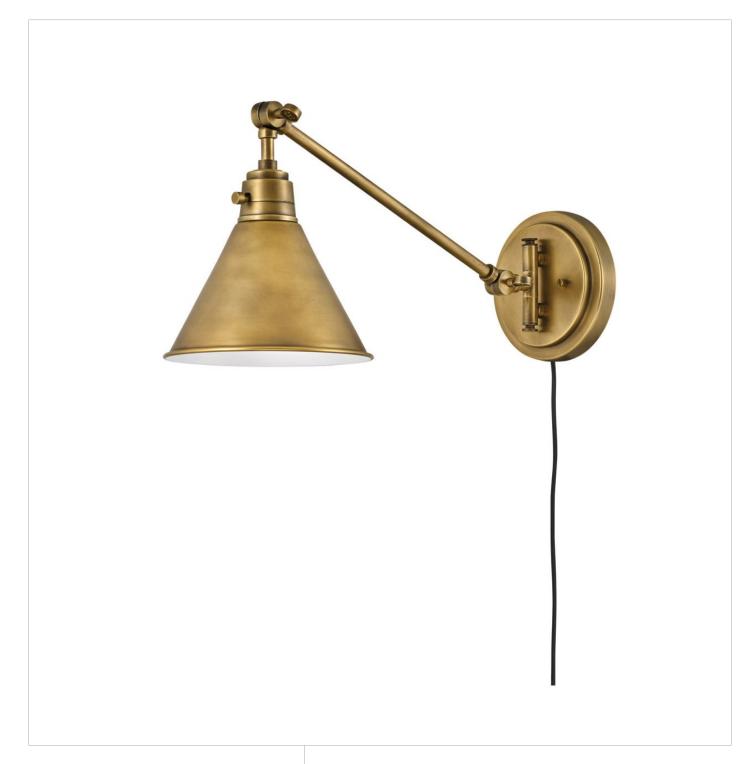

## 3690HB

Sleek and chic, Arti embodies minimalist elegance with its streamlined modern design. Inspired by a traditional articulating light, Arti comes fully adjustable as a sconce or pendant, updated with well-designed, practical details. All sconces come with a removable fabric cord and optional cord covers. Available in multiple finishes, Arti is a seamless integration to any space.

FINISH: Heritage Brass

**WIDTH**: 7.8" **HEIGHT**: 10.3"

LIGHT SOURCE: Socket WATTAGE: 1-60w Med.

HINKLEY 33000 Pin Oak Parkway Avon Lake, OH 44012 **PHONE: (440) 653-5500** Toll Free: 1 (800) 446-5539 hinkley.com